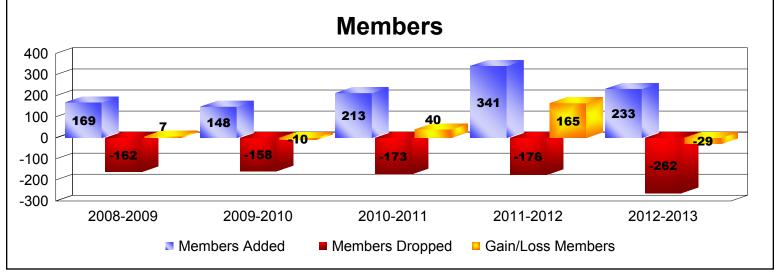

District D 4

As of June 2013 Cumulative

| Year      | New<br>Clubs | Dropped<br>Clubs | Gain/<br>Loss<br>Clubs | New<br>Members | Charter<br>Members | Reinstate<br>Members | Transfer<br>Members | Total<br>Member<br>Added | Total<br>Members<br>Dropped | Gain/<br>Loss<br>Members |
|-----------|--------------|------------------|------------------------|----------------|--------------------|----------------------|---------------------|--------------------------|-----------------------------|--------------------------|
| 2008-2009 | 1            | -1               | 0                      | 139            | 22                 | 5                    | 3                   | 169                      | -162                        | 7                        |
| 2009-2010 | 0            | 0                | 0                      | 137            | 0                  | 8                    | 3                   | 148                      | -158                        | -10                      |
| 2010-2011 | 1            | -1               | 0                      | 177            | 21                 | 8                    | 7                   | 213                      | -173                        | 40                       |
| 2011-2012 | 4            | 0                | 4                      | 224            | 102                | 11                   | 4                   | 341                      | -176                        | 165                      |
| 2012-2013 | 2            | -1               | 1                      | 149            | 73                 | 7                    | 4                   | 233                      | -262                        | -29                      |
| Average   | 2            | -1               | 1                      | 165            | 44                 | 8                    | 4                   | 221                      | -186                        | 35                       |