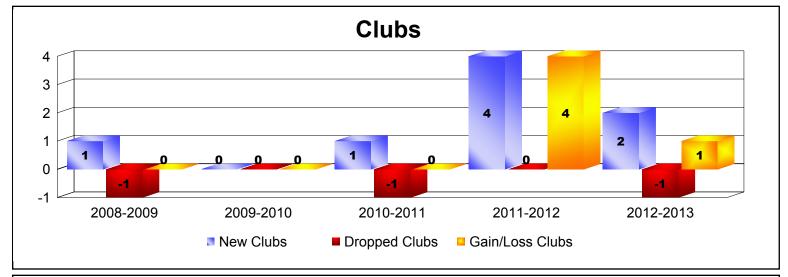

District D 4

As of June 2013 Cumulative

| Year      | New<br>Clubs | Dropped<br>Clubs | Gain/<br>Loss<br>Clubs | New<br>Members | Charter<br>Members | Reinstate<br>Members | Transfer<br>Members | Total<br>Member<br>Added | Total<br>Members<br>Dropped | Gain/<br>Loss<br>Members |
|-----------|--------------|------------------|------------------------|----------------|--------------------|----------------------|---------------------|--------------------------|-----------------------------|--------------------------|
| 2008-2009 | 1            | -1               | 0                      | 139            | 22                 | 5                    | 3                   | 169                      | -162                        | 7                        |
| 2009-2010 | 0            | 0                | 0                      | 137            | 0                  | 8                    | 3                   | 148                      | -158                        | -10                      |
| 2010-2011 | 1            | -1               | 0                      | 177            | 21                 | 8                    | 7                   | 213                      | -173                        | 40                       |
| 2011-2012 | 4            | 0                | 4                      | 224            | 102                | 11                   | 4                   | 341                      | -176                        | 165                      |
| 2012-2013 | 2            | -1               | 1                      | 149            | 73                 | 7                    | 4                   | 233                      | -262                        | -29                      |
| Average   | 2            | -1               | 1                      | 165            | 44                 | 8                    | 4                   | 221                      | -186                        | 35                       |